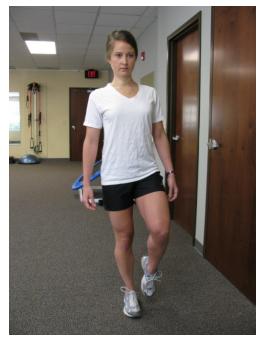

## Balance Reach – Medial

| Balance on RIGHT/LEFT foot, approximately inches from the wall, with RIGHT/LEFT foot                 |
|------------------------------------------------------------------------------------------------------|
| closest to the wall. Keeping weight on your RIGHT/LEFT heel, reach toward the wall with the opposite |
| foot to try to touch the wall. Return to starting position. Keep your chest up. Keep the knee of the |
| stance leg in line with your foot.                                                                   |
|                                                                                                      |