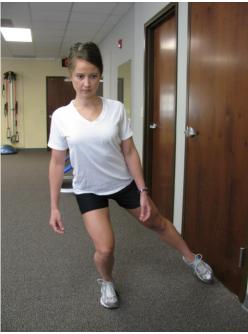

## Balance Reach – Medial

| Balance on RIGHT/LEFT foot, approximately inches from the wall, with RIGHT/LEFT foot                 |
|------------------------------------------------------------------------------------------------------|
| closest to the wall. Keeping weight on your RIGHT/LEFT heel, reach toward the wall with the opposite |
| foot to try to touch the wall. Return to starting position. Keep your chest up. Keep the knee of the |
| stance leg in line with your foot.                                                                   |
|                                                                                                      |

Repeat \_\_\_\_\_\_ times per set. Perform \_\_\_\_\_ sets, \_\_\_\_\_times per day/week.

**Erbst OrthoSport Physical Therapy** 

(919) 612-1673