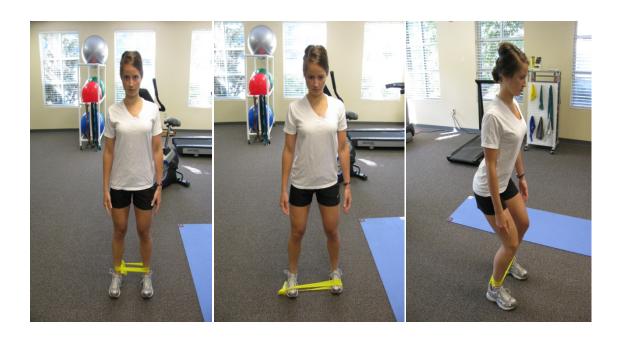

## **Resisted Lateral Walk**

| Repeat                         | times per set. Perform            | sets,         | times per day/week.                 |        |
|--------------------------------|-----------------------------------|---------------|-------------------------------------|--------|
|                                |                                   |               |                                     |        |
| position, leading with the opp | osite leg. You may also modify th | is by squatti | ng lower (per third picture).       |        |
| Sidestep RIGHT/LEFT for        | feet, then continue facing        | the same dir  | ection and side step back to the st | arting |
| Stand with theraband loop are  | ound your KNEES/ANKLES/FEET. T    | ake wide, co  | ntrolled steps to the RIGHT/LEFT.   |        |